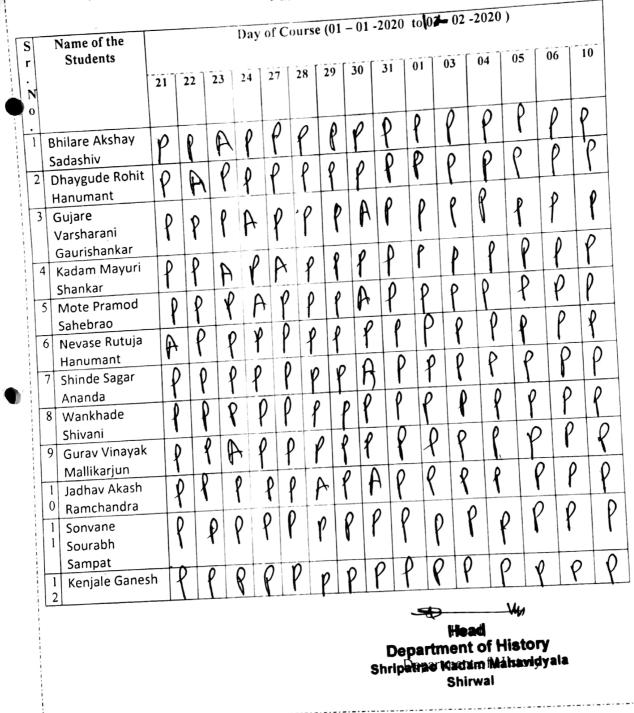

### Attendance Report

| At      | tendance Repu                     | 11     |    |    | Day o |        | (01     | 01       | 2020 to | o 10 - 0 | 02-202 | 20) |    |    |     |     |
|---------|-----------------------------------|--------|----|----|-------|--------|---------|----------|---------|----------|--------|-----|----|----|-----|-----|
| Sr      | Name of the<br>Students           |        |    |    |       |        | rse (01 | -01 -    | 09      | 10       | 13     | 14  | 16 | 17 | 18  | 20  |
| N<br>0. |                                   | 01     | 02 | 03 | 04    | 06     | 0,      | <b>v</b> | P       | 1        | P      | P   | P  | P  | P   | ſ   |
| 1       | Bhilare Akshay<br>Sadashiv        | P      | P  | P  | P     | P      | P       | P        | l       | P        | P      | A   | P  | P  | P   | P   |
| 2       | Dhaygude Rohit<br>Hanumant        | P      | A  | P  | P     | P<br>P | 1       | P        | P       | A        | P      | P   | P  | P  | P   | P   |
| 3       | Gujare Varsharani<br>Gaurishankar | A      | P  | P  | A     | 1      | P       | P        | P       | P        | P      | P   | P  | P  | P   | P   |
| 4       | Kadam Mayuri<br>Shankar           | P      | P  | P  | P     | P      | 1       | P        | P       | P        | P      | P   | A  | P  | P   | P   |
| 5       | Mote Pramod<br>Sahebrao           | Ą      | P  | A  | P     | P<br>V | P       | D        | A       | P        | P      | P   | P  | P  | P   | P   |
| 6       | Nevase Rutuja<br>Hanumant         | P      | A  | V  | 1     | r<br>A | P       | P        | P       | P        | P      | P   | P  | P  | P   | P   |
| 7       | Shinde Sagar<br>Ananda            | A      | P  | 1  | 1     | P      | A       | P        | P       | P        | P      | P   | P  | P  | P   | P   |
| 8       | Wankhade Shivani<br>Gurav Vinayak | P      | P  | A  | A     | P      | P       | A        | Ŷ       | P        | P      | P   | P  | ľ  | ľ   | ľ   |
|         | Mallikarjun                       | P      | P  | P  | P     | P      | P       | P        | P       | P        | P      | A   |    | P  | P   | P   |
|         | Ramchandra                        | 1<br>X |    | Ŷ  | P     | P      | P       | P        | P       | P        | P      |     |    |    | , 1 | 0 p |
| 1       | Sampat                            | 1<br>P | P  | P  | P     | P      | ( F     | P        |         |          | ¥      |     |    | 0  |     |     |