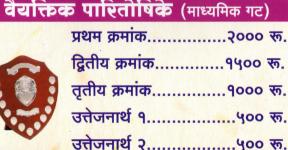

सांधिक महाविद्यालयीन विजेत्या संघास फिरता चषक व सांधिक माध्यमिक विजेत्या संघास फिरती ढाल (पै. गफारखान दुलेखान पठाण यांचे स्मरणार्थ फिरता चषक)

| वैयक्तिक | पारितोषिके (महा | वेद्यालयीन गट)         |
|----------|-----------------|------------------------|
|          | प्रथम क्रमांक   | ३००० रू.               |
| A A      | द्वितीय क्रमांक | २००० रू.               |
| J.       | तृतीय क्रमांक   | <mark>१५</mark> ०० रू. |
| A        | उत्तेजनार्थ १   | ५०० क्त.               |
|          | उत्तेजनार्थ २   | ५०० रू.                |
| 30       | 0 202           |                        |